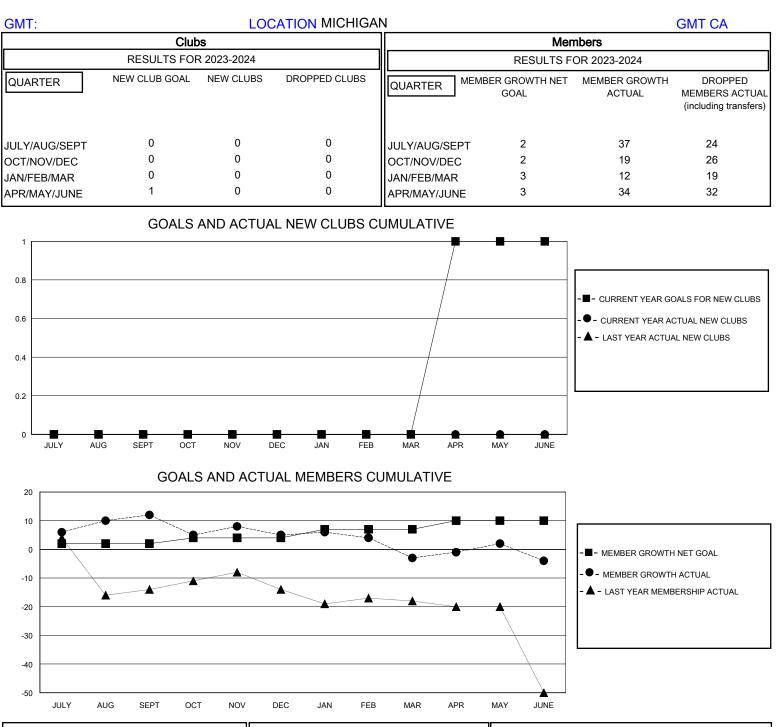

## MONTHLY MEMBERSHIP PROGRESS REPORT

District 11 E1

Results as of: 6/30/2024



| DROPPED CLUBS: 0 |     | 24 CLUBS OF 38 ADDED 1 OR MORE<br>NEW MEMBERS | GENDER DISTRIBUTION        |              |     |
|------------------|-----|-----------------------------------------------|----------------------------|--------------|-----|
|                  |     |                                               | MALE                       | 565 (63.27%) |     |
|                  |     |                                               | FEMALE                     | 326 (36.51%) |     |
| DROPPED MEMBERS  |     |                                               |                            |              |     |
| DECEASED         | 11  | CLICK HERE FOR CUMULATIVE<br>MEMBERSHIP DATA  | TOTAL FAMILY UNIT MEMBERS  |              | 263 |
| CLUB CANCELLED   | 0   |